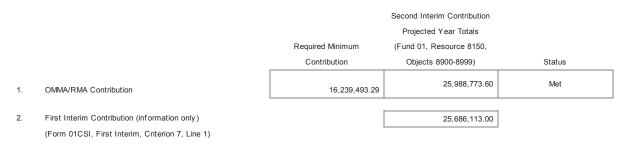

| CRITERIA AN | D STANDARDS                                     |                                                                                                                                                                                                               | Met | Not Met |
|-------------|-------------------------------------------------|---------------------------------------------------------------------------------------------------------------------------------------------------------------------------------------------------------------|-----|---------|
| 1           | Average Daily Attendance                        | Projected funded ADA for any of the current or two subsequent fiscal years has not changed by more than<br>two percent since first interim.                                                                   | x   |         |
| 2           | Enrollment                                      | Projected enrollment for any of the current or two subsequent fiscal years has not changed by more<br>than two percent since first interim.                                                                   | x   |         |
| 3           | ADA to Enrollment                               | Projected second period (P-2) ADA to enrollment ratio for the current and two subsequent fiscal years is<br>consistent with historical ratios.                                                                |     | x       |
| 4           | Local Control Funding Formula (LCFF)<br>Revenue | Projected LCFF revenue for any of the current or two subsequent fiscal years has not changed by<br>more than two percent since first interim.                                                                 | x   |         |
| 5           | Salaries and Benefits                           | Projected ratio of total unrestricted salaries and benefits to total unrestricted general fund<br>expenditures has not changed by more than the standard for the current and two subsequent fiscal<br>y ears. |     | x       |
| 6a          | Other Revenues                                  | Projected operating revenues (federal, other state, other local) for the current and two subsequent<br>fiscal years have not changed by more than five percent since first interim.                           |     | x       |
| 6b          | Other Expenditures                              | Projected operating expenditures (books and supplies, services and other expenditures) for the current<br>and two subsequent fiscal years have not changed by more than five percent since first interim.     |     | x       |
| 7           | Ongoing and Major Maintenance<br>Account        | If applicable, changes occurring since first interim meet the required contribution to the ongoing and<br>major maintenance account (i.e., restricted maintenance account).                                   | x   |         |
| 8           | Deficit Spending                                | Unrestricted deficit spending, if any, has not exceeded the standard in any of the current or two<br>subsequent fiscal years.                                                                                 |     | x       |
| 9a          | Fund Balance                                    | Projected general fund balance will be positive at the end of the current and two subsequent fiscal<br>y ears.                                                                                                | x   |         |
| 9b          | Cash Balance                                    | Projected general fund cash balance will be positive at the end of the current fiscal year.                                                                                                                   | x   |         |
| 10          | Reserves                                        | Av ailable reserves (e.g., reserve for economic uncertainties, unassigned/unappropriated amounts)<br>meet minimum requirements for the current and two subsequent fiscal years.                               | x   |         |